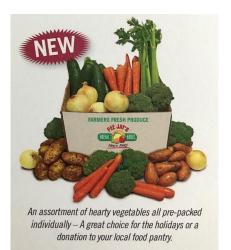

## New this year! Donate or buy a fresh box of produce!

This year the North Royalton Band Boosters is working together with the North Royalton Food Bank. These "Farmer's Boxes" can be purchased for your family or also donated to our local food bank. To donate, make sure to check the donate box all the way to the right on the order form after selecting your purchase of the farmer's produce box. The North Royalton Band Boosters will deliver ALL donated boxes to the North Royalton Food Bank just in time for the holidays to help those in need in our area!